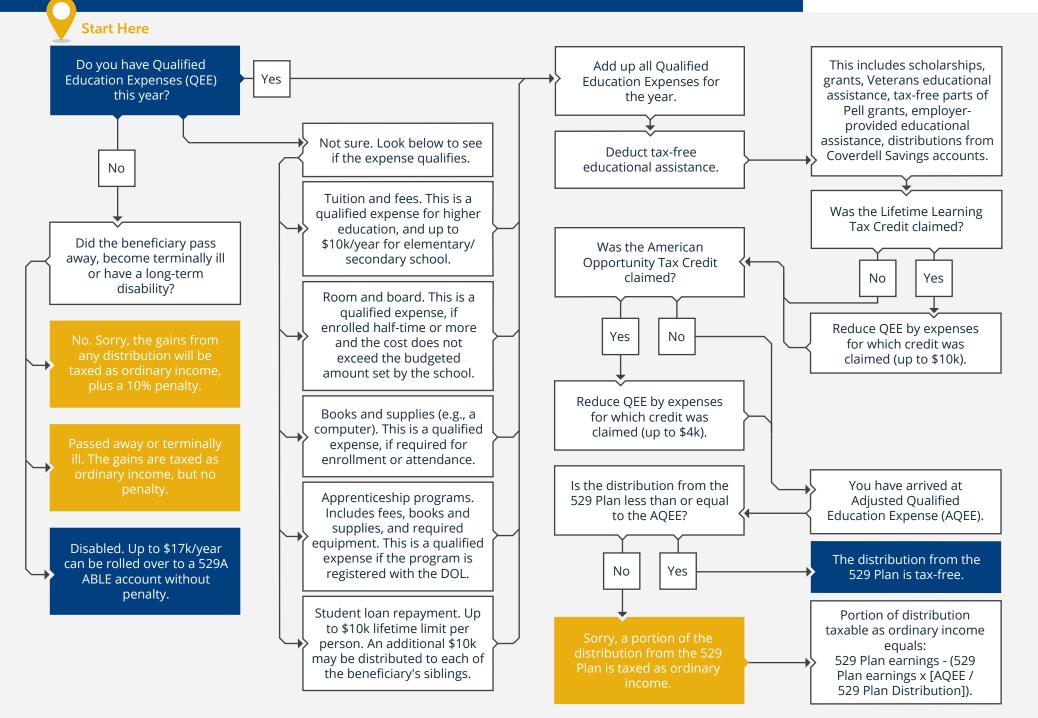

2023 · IS THE DISTRIBUTION FROM MY 529 PLAN SUBJECT TO FEDERAL INCOME TAX?





© fpPathfinder.com. Licensed for the sole use of Steven Rogé, MBA, CFP®, AIF® of R. W. Rogé & Company, Inc.. All rights reserved. Used with permission. Updated 12/01/2022.



## About Us

R.W. Rogé & Company, Inc. is a "Fee-Only" financial planning and wealth management firm serving clients virtually and locally across the country with offices in New York, Massachusetts, and Florida. The company was founded on a "client first" culture and proudly commits to acting in the best interest of its clients as a fiduciary.

With over 35 years of experience, we understand that managing your wealth is like a journey – you start with a plan and are prepared to address any unexpected obstacles along the way. Our mission is to help clients Plan, Achieve and Live® the life they want.

If you would lik